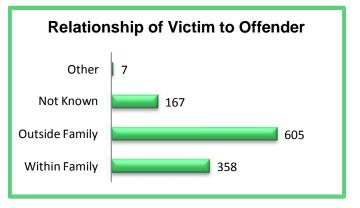

# Group A Arrest OverviewArrest Total1,655Adult Arrest Total1,381Juvenile Arrest Total274

| Group A Offenses                 | Reported | Reported | % of    | Crime Rate | Total   | DV Offense |
|----------------------------------|----------|----------|---------|------------|---------|------------|
| •                                | 2015     | 2016     | Change  | per 1,000  | Arrests | Totals     |
| Murder                           | 3        | 2        | -33.3%  | 0.0        | 0       | 0          |
| Manslaughter                     | 0        | 0        |         | 0.0        | 0       | 0          |
| Rape                             | 21       | 25       | 19.0%   | 0.4        | 8       | 3          |
| Sodomy                           | 2        | 1        | -50.0%  | 0.0        | 0       | 0          |
| Sexual Assault w/Object          | 2        | 0        | -100.0% | 0.0        | 0       | 0          |
| Fondling                         | 78       | 76       | -2.6%   | 1.1        | 8       | 2          |
| Aggravated Assault               | 95       | 86       | -9.5%   | 1.2        | 74      | 39         |
| Simple Assault                   | 571      | 554      | -3.0%   | 7.9        | 383     | 346        |
| Intimidation                     | 116      | 87       | -25.0%  | 1.2        | 28      | 23         |
| Kidnapping                       | 22       | 3        | -86.4%  | 0.0        | 3       | 2          |
| Incest                           | 2        | 1        | -50.0%  | 0.0        | 1       | 0          |
| Statutory Rape                   | 2        | 5        | 150.0%  | 0.1        | 10      | 0          |
| Human Trafficking                | 0        | 0        |         | 0.0        | 0       | 0          |
| Violation of No Contact/Protect. | 205      | 198      | -3.4%   | 2.8        | 149     | 143        |
| Robbery                          | 40       | 34       | -15.0%  | 0.5        | 16      | 5          |
| Burglary                         | 306      | 308      | 0.7%    | 4.4        | 66      | 9          |
| Larceny Theft                    | 1,079    | 1,173    | 8.7%    | 16.6       | 282     | 9          |
| Motor Vehicle Theft              | 135      | 217      | 60.7%   | 3.1        | 16      | 1          |
| Arson                            | 32       | 17       | -46.9%  | 0.2        | 2       | 0          |
| Destruction of Property          | 573      | 687      | 19.9%   | 9.7        | 132     | 0          |
| Counterfeiting/Forgery           | 41       | 59       | 43.9%   | 0.8        | 11      | 0          |
| Fraud                            | 209      | 184      | -12.0%  | 2.6        | 6       | 0          |
| Embezzlement                     | 3        | 2        | -33.3%  | 0.0        | 0       | 0          |
| Extortion/Blackmail              | 1        | 2        | 100.0%  | 0.0        | 0       | 0          |
| Bribery                          | 0        | 0        |         | 0.0        | 0       | 0          |
| Stolen Property Offenses         | 30       | 61       | 103.3%  | 0.9        | 72      | 0          |
| Animal Cruelty                   | 0        | 5        |         | 0.1        | 1       | 0          |
| Drug/Narcotic Violations         | 270      | 323      | 19.6%   | 4.6        | 289     | 0          |
| Drug Equipment Violations        | 98       | 110      | 12.2%   | 1.6        | 63      | 0          |
| Gambling Offenses                | 0        | 0        |         | 0.0        | 0       | 0          |
| Pornography                      | 3        | 7        | 133.3%  | 0.1        | 0       | 0          |
| Prostitution                     | 11       | 8        | -27.3%  | 0.1        | 18      | 0          |
| Weapon Law Violations            | 69       | 79       | 14.5%   | 1.1        | 17      | 0          |
| Grand Total                      | 4,019    | 4,314    | 7.3%    | 61.1       | 1,655   | 582        |