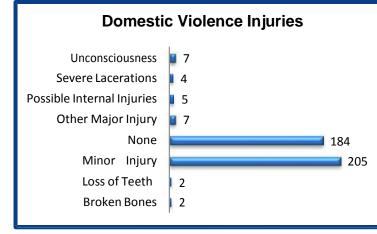

# Group A Arrest OverviewArrest Total1,655Adult Arrest Total1,381Juvenile Arrest Total274

| Group A Offenses                 | Reported | Reported | % of    | Crime Rate | Total   | DV Offense |
|----------------------------------|----------|----------|---------|------------|---------|------------|
| •                                | 2015     | 2016     | Change  | per 1,000  | Arrests | Totals     |
| Murder                           | 3        | 2        | -33.3%  | 0.0        | 0       | 0          |
| Manslaughter                     | 0        | 0        |         | 0.0        | 0       | 0          |
| Rape                             | 21       | 25       | 19.0%   | 0.4        | 8       | 3          |
| Sodomy                           | 2        | 1        | -50.0%  | 0.0        | 0       | 0          |
| Sexual Assault w/Object          | 2        | 0        | -100.0% | 0.0        | 0       | 0          |
| Fondling                         | 78       | 76       | -2.6%   | 1.1        | 8       | 2          |
| Aggravated Assault               | 95       | 86       | -9.5%   | 1.2        | 74      | 39         |
| Simple Assault                   | 571      | 554      | -3.0%   | 7.9        | 383     | 346        |
| Intimidation                     | 116      | 87       | -25.0%  | 1.2        | 28      | 23         |
| Kidnapping                       | 22       | 3        | -86.4%  | 0.0        | 3       | 2          |
| Incest                           | 2        | 1        | -50.0%  | 0.0        | 1       | 0          |
| Statutory Rape                   | 2        | 5        | 150.0%  | 0.1        | 10      | 0          |
| Human Trafficking                | 0        | 0        |         | 0.0        | 0       | 0          |
| Violation of No Contact/Protect. | 205      | 198      | -3.4%   | 2.8        | 149     | 143        |
| Robbery                          | 40       | 34       | -15.0%  | 0.5        | 16      | 5          |
| Burglary                         | 306      | 308      | 0.7%    | 4.4        | 66      | 9          |
| Larceny Theft                    | 1,079    | 1,173    | 8.7%    | 16.6       | 282     | 9          |
| Motor Vehicle Theft              | 135      | 217      | 60.7%   | 3.1        | 16      | 1          |
| Arson                            | 32       | 17       | -46.9%  | 0.2        | 2       | 0          |
| Destruction of Property          | 573      | 687      | 19.9%   | 9.7        | 132     | 0          |
| Counterfeiting/Forgery           | 41       | 59       | 43.9%   | 0.8        | 11      | 0          |
| Fraud                            | 209      | 184      | -12.0%  | 2.6        | 6       | 0          |
| Embezzlement                     | 3        | 2        | -33.3%  | 0.0        | 0       | 0          |
| Extortion/Blackmail              | 1        | 2        | 100.0%  | 0.0        | 0       | 0          |
| Bribery                          | 0        | 0        |         | 0.0        | 0       | 0          |
| Stolen Property Offenses         | 30       | 61       | 103.3%  | 0.9        | 72      | 0          |
| Animal Cruelty                   | 0        | 5        |         | 0.1        | 1       | 0          |
| Drug/Narcotic Violations         | 270      | 323      | 19.6%   | 4.6        | 289     | 0          |
| Drug Equipment Violations        | 98       | 110      | 12.2%   | 1.6        | 63      | 0          |
| Gambling Offenses                | 0        | 0        |         | 0.0        | 0       | 0          |
| Pornography                      | 3        | 7        | 133.3%  | 0.1        | 0       | 0          |
| Prostitution                     | 11       | 8        | -27.3%  | 0.1        | 18      | 0          |
| Weapon Law Violations            | 69       | 79       | 14.5%   | 1.1        | 17      | 0          |
| Grand Total                      | 4,019    | 4,314    | 7.3%    | 61.1       | 1,655   | 582        |