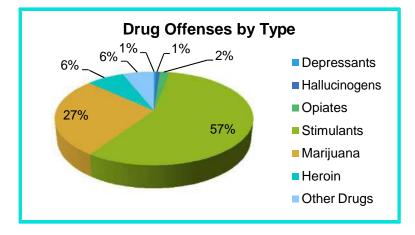

# Group A Arrest OverviewArrest Total1,655Adult Arrest Total1,381Juvenile Arrest Total274

| Group A Offenses                 | Reported | Reported | % of    | Crime Rate | Total   | DV Offense |
|----------------------------------|----------|----------|---------|------------|---------|------------|
| •                                | 2015     | 2016     | Change  | per 1,000  | Arrests | Totals     |
| Murder                           | 3        | 2        | -33.3%  | 0.0        | 0       | 0          |
| Manslaughter                     | 0        | 0        |         | 0.0        | 0       | 0          |
| Rape                             | 21       | 25       | 19.0%   | 0.4        | 8       | 3          |
| Sodomy                           | 2        | 1        | -50.0%  | 0.0        | 0       | 0          |
| Sexual Assault w/Object          | 2        | 0        | -100.0% | 0.0        | 0       | 0          |
| Fondling                         | 78       | 76       | -2.6%   | 1.1        | 8       | 2          |
| Aggravated Assault               | 95       | 86       | -9.5%   | 1.2        | 74      | 39         |
| Simple Assault                   | 571      | 554      | -3.0%   | 7.9        | 383     | 346        |
| Intimidation                     | 116      | 87       | -25.0%  | 1.2        | 28      | 23         |
| Kidnapping                       | 22       | 3        | -86.4%  | 0.0        | 3       | 2          |
| Incest                           | 2        | 1        | -50.0%  | 0.0        | 1       | 0          |
| Statutory Rape                   | 2        | 5        | 150.0%  | 0.1        | 10      | 0          |
| Human Trafficking                | 0        | 0        |         | 0.0        | 0       | 0          |
| Violation of No Contact/Protect. | 205      | 198      | -3.4%   | 2.8        | 149     | 143        |
| Robbery                          | 40       | 34       | -15.0%  | 0.5        | 16      | 5          |
| Burglary                         | 306      | 308      | 0.7%    | 4.4        | 66      | 9          |
| Larceny Theft                    | 1,079    | 1,173    | 8.7%    | 16.6       | 282     | 9          |
| Motor Vehicle Theft              | 135      | 217      | 60.7%   | 3.1        | 16      | 1          |
| Arson                            | 32       | 17       | -46.9%  | 0.2        | 2       | 0          |
| Destruction of Property          | 573      | 687      | 19.9%   | 9.7        | 132     | 0          |
| Counterfeiting/Forgery           | 41       | 59       | 43.9%   | 0.8        | 11      | 0          |
| Fraud                            | 209      | 184      | -12.0%  | 2.6        | 6       | 0          |
| Embezzlement                     | 3        | 2        | -33.3%  | 0.0        | 0       | 0          |
| Extortion/Blackmail              | 1        | 2        | 100.0%  | 0.0        | 0       | 0          |
| Bribery                          | 0        | 0        |         | 0.0        | 0       | 0          |
| Stolen Property Offenses         | 30       | 61       | 103.3%  | 0.9        | 72      | 0          |
| Animal Cruelty                   | 0        | 5        |         | 0.1        | 1       | 0          |
| Drug/Narcotic Violations         | 270      | 323      | 19.6%   | 4.6        | 289     | 0          |
| Drug Equipment Violations        | 98       | 110      | 12.2%   | 1.6        | 63      | 0          |
| Gambling Offenses                | 0        | 0        |         | 0.0        | 0       | 0          |
| Pornography                      | 3        | 7        | 133.3%  | 0.1        | 0       | 0          |
| Prostitution                     | 11       | 8        | -27.3%  | 0.1        | 18      | 0          |
| Weapon Law Violations            | 69       | 79       | 14.5%   | 1.1        | 17      | 0          |
| Grand Total                      | 4,019    | 4,314    | 7.3%    | 61.1       | 1,655   | 582        |