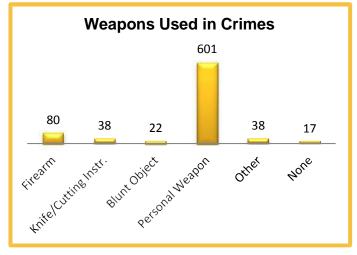

# Group A Arrest OverviewArrest Total1,655Adult Arrest Total1,381Juvenile Arrest Total274

| Group A Offenses                 | Reported | Reported | % of    | Crime Rate | Total   | DV Offense |
|----------------------------------|----------|----------|---------|------------|---------|------------|
| •                                | 2015     | 2016     | Change  | per 1,000  | Arrests | Totals     |
| Murder                           | 3        | 2        | -33.3%  | 0.0        | 0       | 0          |
| Manslaughter                     | 0        | 0        |         | 0.0        | 0       | 0          |
| Rape                             | 21       | 25       | 19.0%   | 0.4        | 8       | 3          |
| Sodomy                           | 2        | 1        | -50.0%  | 0.0        | 0       | 0          |
| Sexual Assault w/Object          | 2        | 0        | -100.0% | 0.0        | 0       | 0          |
| Fondling                         | 78       | 76       | -2.6%   | 1.1        | 8       | 2          |
| Aggravated Assault               | 95       | 86       | -9.5%   | 1.2        | 74      | 39         |
| Simple Assault                   | 571      | 554      | -3.0%   | 7.9        | 383     | 346        |
| Intimidation                     | 116      | 87       | -25.0%  | 1.2        | 28      | 23         |
| Kidnapping                       | 22       | 3        | -86.4%  | 0.0        | 3       | 2          |
| Incest                           | 2        | 1        | -50.0%  | 0.0        | 1       | 0          |
| Statutory Rape                   | 2        | 5        | 150.0%  | 0.1        | 10      | 0          |
| Human Trafficking                | 0        | 0        |         | 0.0        | 0       | 0          |
| Violation of No Contact/Protect. | 205      | 198      | -3.4%   | 2.8        | 149     | 143        |
| Robbery                          | 40       | 34       | -15.0%  | 0.5        | 16      | 5          |
| Burglary                         | 306      | 308      | 0.7%    | 4.4        | 66      | 9          |
| Larceny Theft                    | 1,079    | 1,173    | 8.7%    | 16.6       | 282     | 9          |
| Motor Vehicle Theft              | 135      | 217      | 60.7%   | 3.1        | 16      | 1          |
| Arson                            | 32       | 17       | -46.9%  | 0.2        | 2       | 0          |
| Destruction of Property          | 573      | 687      | 19.9%   | 9.7        | 132     | 0          |
| Counterfeiting/Forgery           | 41       | 59       | 43.9%   | 0.8        | 11      | 0          |
| Fraud                            | 209      | 184      | -12.0%  | 2.6        | 6       | 0          |
| Embezzlement                     | 3        | 2        | -33.3%  | 0.0        | 0       | 0          |
| Extortion/Blackmail              | 1        | 2        | 100.0%  | 0.0        | 0       | 0          |
| Bribery                          | 0        | 0        |         | 0.0        | 0       | 0          |
| Stolen Property Offenses         | 30       | 61       | 103.3%  | 0.9        | 72      | 0          |
| Animal Cruelty                   | 0        | 5        |         | 0.1        | 1       | 0          |
| Drug/Narcotic Violations         | 270      | 323      | 19.6%   | 4.6        | 289     | 0          |
| Drug Equipment Violations        | 98       | 110      | 12.2%   | 1.6        | 63      | 0          |
| Gambling Offenses                | 0        | 0        |         | 0.0        | 0       | 0          |
| Pornography                      | 3        | 7        | 133.3%  | 0.1        | 0       | 0          |
| Prostitution                     | 11       | 8        | -27.3%  | 0.1        | 18      | 0          |
| Weapon Law Violations            | 69       | 79       | 14.5%   | 1.1        | 17      | 0          |
| Grand Total                      | 4,019    | 4,314    | 7.3%    | 61.1       | 1,655   | 582        |