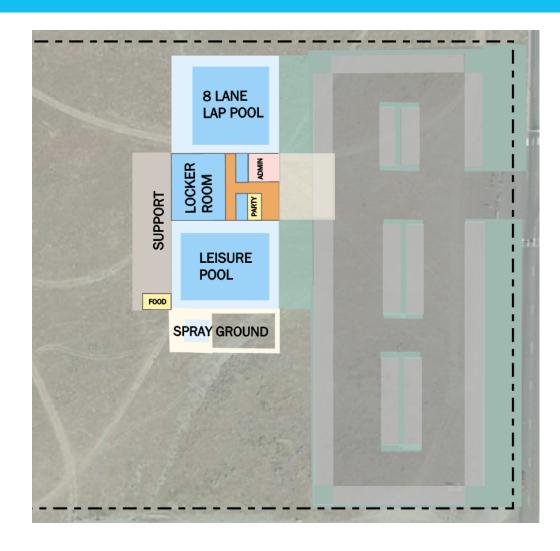

## **OPTION C - INDOOR AQUATICS**

- Facility Administration Spaces
- Required Building Support Spaces
- Concessions
- Aquatics Support
- 4,000 SF Indoor Leisure / Program Pool
- 8 Lane x 25 Yard Lap Pool
- Wet Classroom / Party Rooms
- Small Outdoor Spray Ground

31,200 Gross SF + 1,100 SF Outdoor Spray Ground

Total Project Cost: \$31,717,000 plus site purchase

Assumes 8-acre site, soft costs, 15% contingency and 8.6% WSST

Site purchase will add \$3M - \$5M to Total Project Cost

Projected Operational Subsidy: \$625,000 - \$650,000

| PROGRAM BUDGET        |                                |  | OPTION A - AQUA | ATICS                      | ONLY             | OPTION B - BUDGET |                         | OPTION C - INDOOR LAP AND LEISURE       |                            |                         |              |
|-----------------------|--------------------------------|--|-----------------|----------------------------|------------------|-------------------|-------------------------|-----------------------------------------|----------------------------|-------------------------|--------------|
|                       |                                |  | Facility Area   |                            | 43,144           | Facility Area     |                         | Facility Area                           |                            |                         |              |
|                       |                                |  | Facility Budget | \$                         | 17,820,964       | Facility Budget   |                         | Facility Budget                         |                            |                         |              |
|                       |                                |  | Total Site Area |                            | 348,480          | Total Site Area   |                         | Total Site Area                         |                            |                         |              |
|                       |                                |  |                 | Acres<br>Total Site Budget |                  | 2.802.469         | Acres Total Site Budget |                                         | Acres<br>Total Site Budget | \$ 8.00<br>\$ 2,390,677 |              |
|                       |                                |  |                 |                            | Total Soft Costs | \$                | 9.396.064               | Total Soft Costs                        |                            | Total Soft Costs        |              |
|                       |                                |  |                 | Total Budget               | Ť                | 30,019,496        | Total Budget            | , ,,,,,,,,,,,,,,,,,,,,,,,,,,,,,,,,,,,,, | Total Budget               |                         |              |
| AQUATICS CENTER       |                                |  |                 | Facility Area              |                  | Budget            | Facillity Area          | Budget                                  | Facility Area              | Budget                  |              |
|                       |                                |  |                 | 43,144                     | \$               | 17,820,964        | 37,835                  | \$16,627,214                            | 32,310                     | \$19,553,854            |              |
|                       | SITE PROGRAM ELEMENTS          |  |                 |                            | Site Area        |                   | Budget                  | Site Area                               | Budget                     | Site Area               | Budget       |
|                       |                                |  |                 | 348,480                    | \$               | 910,461           | 348,480                 | \$836,130                               | 348,480                    | \$452,292               |              |
|                       | SITE CONSTRUCTION AREA         |  |                 |                            | Site Area        |                   | Budget                  | Site Area                               | Budget                     | Site Area               | Budget       |
| OFF-SITE CONSTRUCTION |                                |  |                 | 254,685                    | \$               | 1,837,707         | 265,958                 | \$1,877,896                             | 271,987                    | \$1,884,085             |              |
|                       |                                |  |                 | Site Area                  |                  | Budget            | Site Area               | Budget                                  | Site Area                  | Budget                  |              |
|                       |                                |  |                 | 5,700                      | \$               | 54,300            | 5,700                   | \$54,300                                | 5,700                      | \$54,300                |              |
|                       | SOFT COSTS                     |  | New             | Unit                       | FFE Space Area   |                   | Budget                  | FFE Space Area                          | Budget                     | FFE Space Area          | Budget       |
|                       |                                |  |                 |                            |                  |                   |                         |                                         |                            |                         |              |
|                       | Land Purchase                  |  |                 |                            |                  |                   |                         |                                         |                            |                         |              |
|                       |                                |  |                 |                            |                  |                   |                         |                                         |                            |                         |              |
|                       | Furniture Fixtures & Equipment |  |                 |                            |                  | \$                | 576,593                 |                                         | \$ 569,701                 |                         | \$ 453,989   |
|                       | Contingencies                  |  |                 |                            |                  | \$                | 3,180,004               |                                         | \$ 2,994,786               |                         | \$ 3,359,778 |
|                       |                                |  |                 |                            |                  |                   | 5 000 007               |                                         | Ar 045 000                 |                         | Ar ore       |
|                       | Other Soft Costs               |  |                 |                            |                  | \$                | 5,639,467               |                                         | \$5,310,999                |                         | \$5,958,281  |