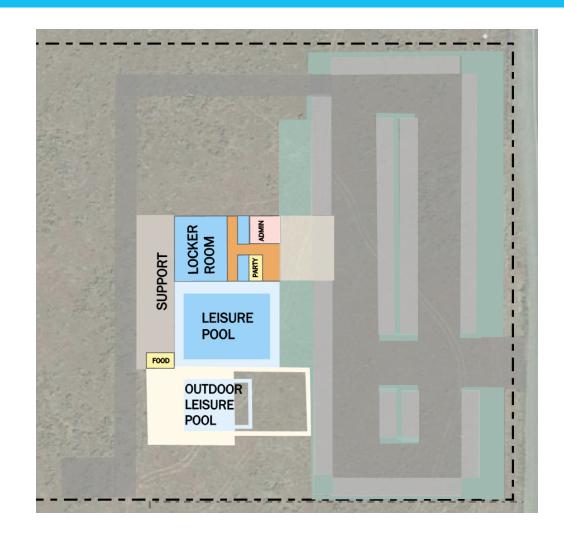

## **OPTION A - AQUATICS ONLY**

- Facility Administration Spaces
- Required Building Support Spaces
- Concessions
- Aquatics Support
- 4,000 SF Indoor Leisure / Program Pool
- Wet Classroom / Party Rooms
- Outdoor Aquatics

21,500 Gross SF + 21,600 SF Deck and Pool Outside

Total Project Cost: \$30,020,000 plus site purchase

Assumes 8-acre site, soft costs, 15% contingency and 8.6% WSST

Site purchase will add \$3M - \$5M to Total Project Cost

Projected Operational Subsidy: \$375,000 - \$400,000