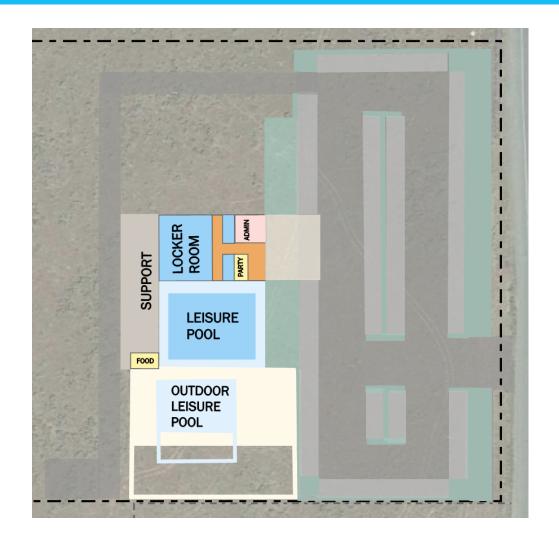

## **OPTION A - AQUATICS ONLY**

- Facility Administration Spaces
- Required Building Support Spaces
- Concessions
- Aquatics Support
- 4,000 SF Indoor Leisure / Program Pool
- Wet Classroom / Party Rooms
- Outdoor Aquatics

21,500 Gross SF + 21,600 SF Deck and Pool Outside

Total Project Cost: \$30,020,000 plus site purchase

Assumes 8-acre site, soft costs, 15% contingency and 8.6% WSST

Site purchase will add \$3M - \$5M to Total Project Cost