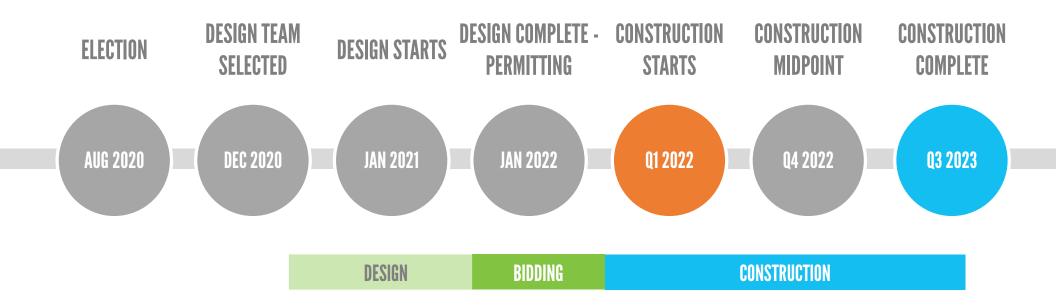

# **AQUATIC CENTER PROJECT UPDATE**JANUARY 28, 2020







# PROGRAM OPTIONS

### PROJECT TIMELINE



### **AQUATIC CENTER UPDATE**

#### **CONCEPT PLAN OPTIONS**

## **OPTION A - AQUATICS ONLY**

- Facility Administration Spaces
- Required Building Support Spaces
- Concessions
- Aquatics Support
- 4,000 SF Indoor Leisure / Program Pool
- Wet Classroom / Party Rooms
- Outdoor Aquatics

21,500 Gross SF + 21,600 SF Deck and Pool Outside

Total Project Cost: \$30,020,000 plus site purchase

Assumes 8-acre site, soft costs, 15% contingency and 8.6% WSST

Site purchase will add \$3M - \$5M to Total Project Cost

Projected Operational Subsidy: \$375,000 - \$400,000



#### **CONCEPT PLAN OPTIONS**

## **OPTION B - AQUATICS ON A BUDGET**

- Facility Administration Spaces
- Required Building Support Spaces
- Concessions
- Aquatics Support
- 4,000 SF Indoor Leisure / Program Pool
- Wet Classroom