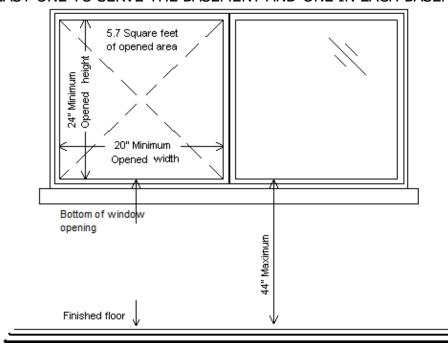

# **EMERGENCY EGRESS WINDOWS INTERIOR VIEW** ONE FOR EACH BEDROOM, AT LEAST ONE TO SERVE THE BASEMENT AND ONE IN EACH BASEMENT BEDROOM

### EMERGENCY EGRESS WINDOW REQUIREMENTS

20" Min. width (when open)
24" Min. height (when open)
5.7 Sq. ft. net clear opening minimum (see exception below)
44" Max vertical height to finished sill of window

Safety Glazing (example: tempered glass, etc...) is typically required when:

- 1. A window is within 24" (twenty four inch) arch of a door in the closed position.
- 2. A window is within 60" (sixty inch) vertically of a bathtub, shower stall, hot tub, whirlpool, saunas or steam rooms.
- 3. Windows adjacent to stairways, landings and ramps within 36" horizontally of a walking surface or within 60" vertically.
- 4. Windows adjacent to stairways within 60" horizontally of the bottom tread of a stairway in any direction when the exposed surface of the glazing is less than 60" above the nose of the tread.
  - ▶ All Bedroom windows must meet minimum egress. Egress windows must have a minimum of 5.7 Sq. Ft. of openable area, 20" minimum opening width, 24" minimum opening height and must have a maximum sill height of 44" measured from finished floor.