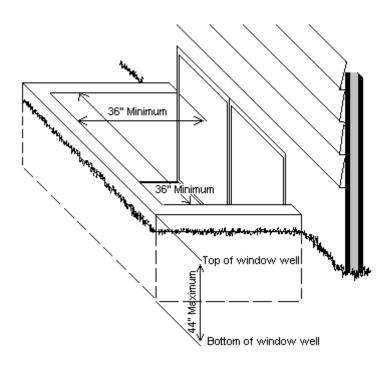

## BASEMENT WINDOW WELL REQUIREMENTS

Window itself must meet all 4 requirements listed on the front of this sheet. The minimum horizontal area of the window well shall be 9 square feet with a minimum horizontal projection and width of 36 inches.

Window wells with a vertical depth **greater than 44 inches** shall have a permanently affixed ladder or steps usable with the window in the fully open position. Ladders or rungs shall have an inside width of at least 12 inches shall project at least 3 inches from the wall and shall be spaced not more than 18 inches on center vertically for the full height of the window well.