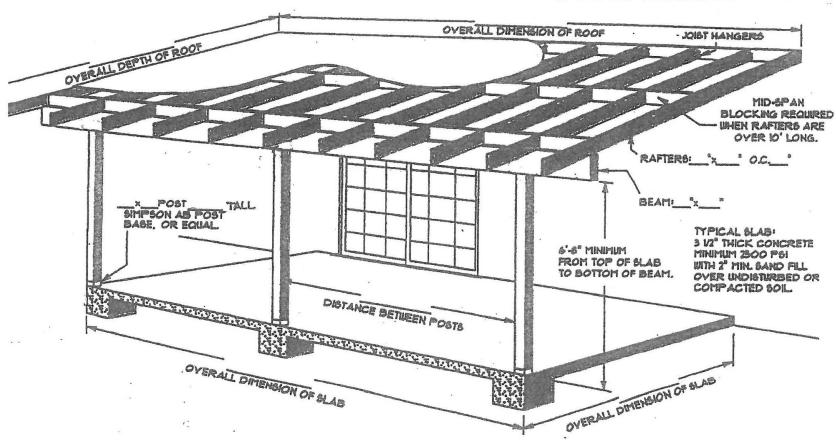

# PATIO COVERS

#### RAFTER TAIL ATTACHMENTS NOT ALLOWED

EXPOSED WOOD OR WOOD IN CONTACT WITH SOIL OR CONCRETE SHALL BE PRESSURE-PRESERVATIVE TREATED. R317.1

SEE REVERSE SIDE ->

Page 2 of 2