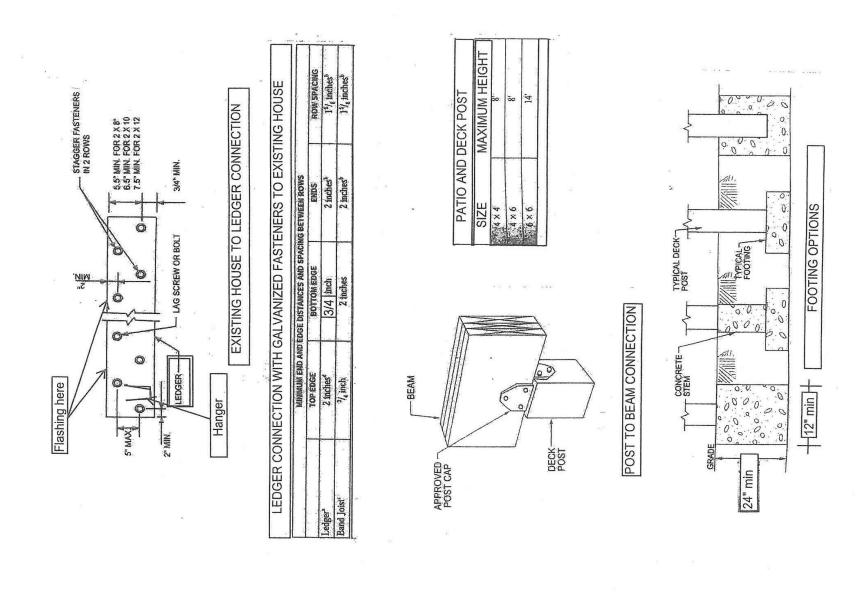

# OVERFRAME PATIO COVERS EXISTING HOUSE \*APPROVED TRUGGIRAFTER CONNECTORG FOUR (4) 16d NAILS @ VALLEY PLATE INTO TO EXISTING TRUSSES EXPOSED WOOD OR WOOD IN CONTACT WITH SOIL OR CONCRETE SHALL BE PREGGURE-PREGERVATIVE TREATED. R317.1 SEE REVERSE SIDE -RAFTER SIZE X RAFTER SPAN RAFTER SPACING SUPPORT BEAM SIZE SUPPORT BEAM SPAN

EXPOSED WOOD OR WOOD IN CONTACT WITH SOIL OR CONCRETE SHALL BE PRESSURE-PRESERVATIVE TREATED. R.317.1