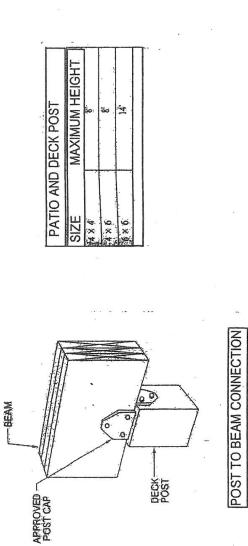

# PATIO COVERS

#### RAFTER TAIL ATTACHMENTS NOT ALLOWED

EXPOSED WOOD OR WOOD IN CONTACT WITH SOIL OR CONCRETE SHALL BE PRESSURE-PRESERVATIVE TREATED. R317.1

SEE REVERSE SIDE ->

Page 2 of 2