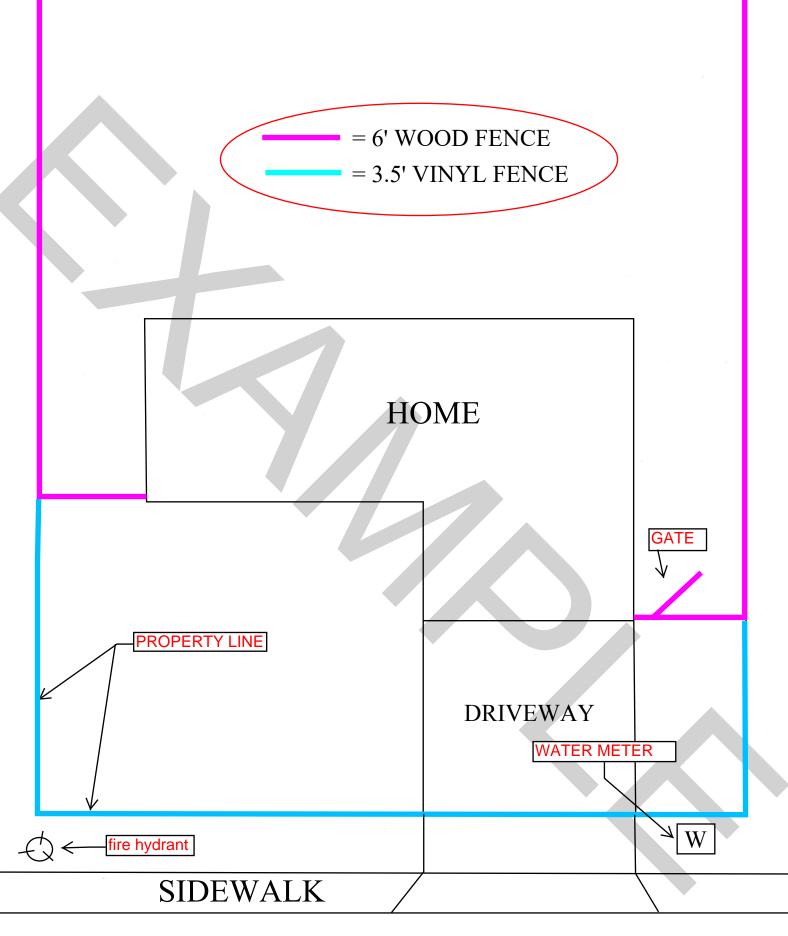

# <u>SITE PLAN CHECKLIST – FENCES, RETAINING WALLS, CONCRETE SLABS</u> <u>INCLUDING DRIVEWAYS & SIDEWALKS</u>

Site Plans are required for City of Pasco Permit Applications for <u>fences</u>, <u>retaining walls</u>, <u>concrete slabs including driveway additions & sidewalks</u>.

<u>At minimum</u>, all of these items must be shown to be accepted for review and approval. Please note that further detail may be required as part of the review process.

- □ Complete Property lines;
- □ Location, height & type of proposed fence(s) or retaining wall(s); proposed concrete with dimensions and setbacks
- □ Street address and names of adjoining streets;
- □ Location of sidewalks;
- □ Location of all utilities in the adjoining right of way and on the site. Utilities include water meter boxes, irrigation valves and fire hydrants.

# SEE EXAMPLE BELOW

# STREET NAME

Building Division 525 N 3<sup>rd</sup> Ave, Pasco, WA 99301 P: 509.543.5726 www.pasco-wa.gov | permittech@pasco-wa.gov