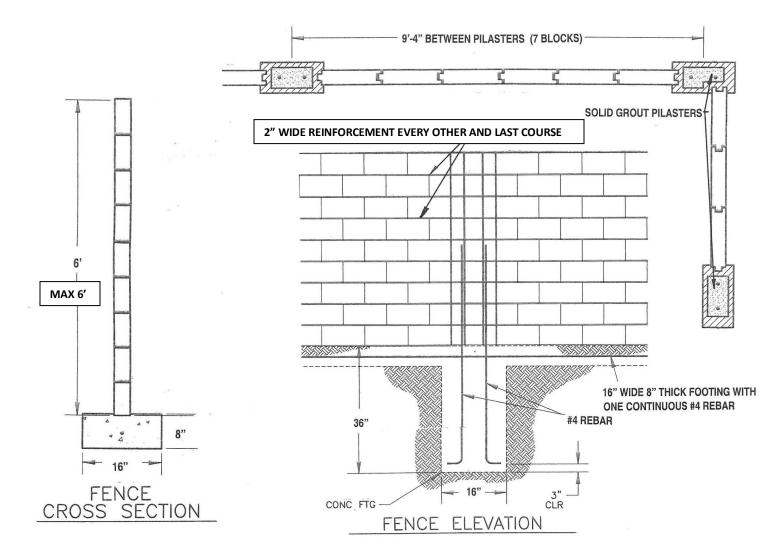

# **Typical "Wedge Lock" Fence Plan**

This system shall not be used as a retaining wall.