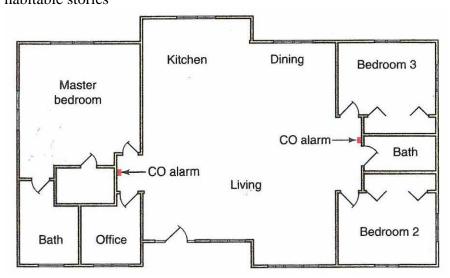

## CARBON MONOXIDE ALARMS IN NEW CONSTRUCTION

Homes with fuel burning devices or attached garages

- Placed outside sleeping areas
- On all habitable stories