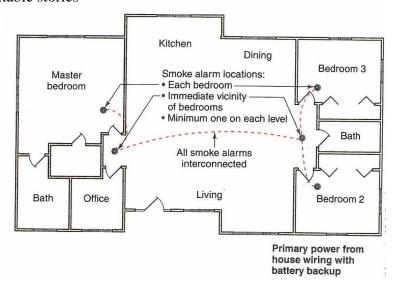

## SMOKE ALARMS IN NEW CONSTRUCTION

Hardwired, interconnected with battery backups. Locations:

- In each sleeping room
- Placed outside sleeping areas
- On all habitable stories