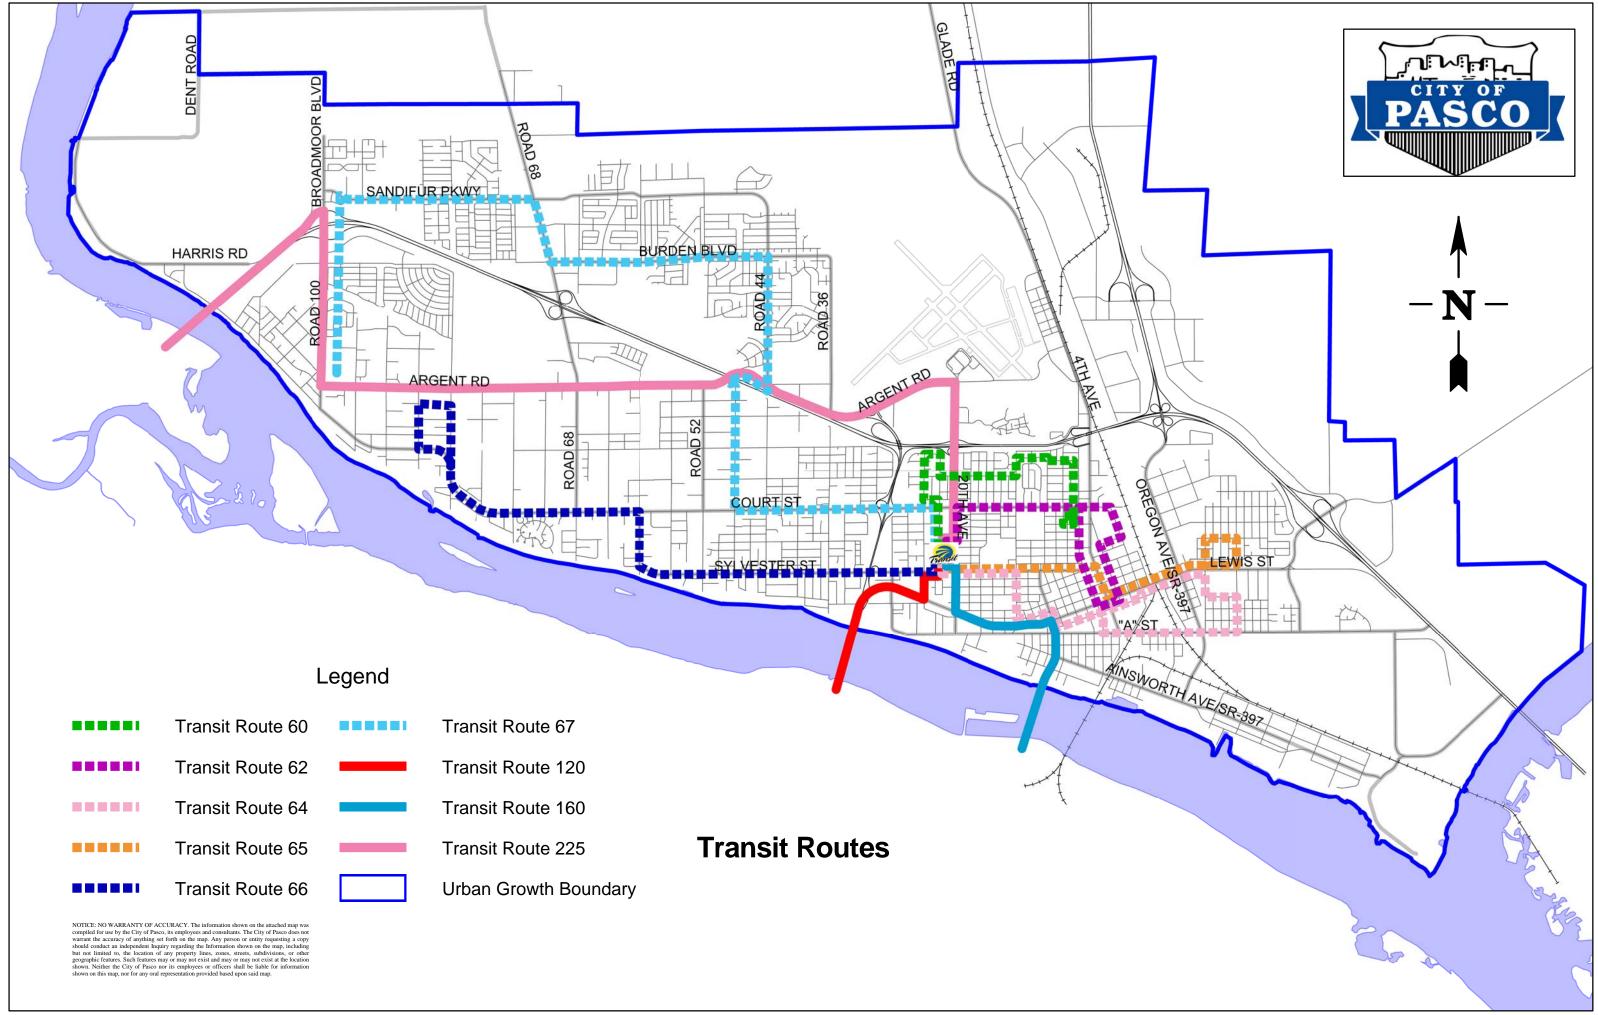

Land Use Map                           |
| Map 4       | Housing by Year of Permit Map          |
| Map 5       | Transportation Analysis Zones Map      |
| Map 6       | Major Street Plan Map                  |
| Map 7       | Bicycle Route Map                      |
| Map 8       | Transit Routes Map                     |
| Map 9       | Trials & Paths Map                     |
| Map 10      | Sacajawea Heritage Trail               |
| Map 11Six Y | ear Transportation Improvement Program |
| Map 12      | Traffic Control Device Map             |
| Map 13      | Parks & Schools Map                    |
| Map 14      | Airport Reserve Map                    |
| Map 15      | Resource Lands Map                     |
| Map 16      | Critical Areas Map                     |























| C                                           | Plan