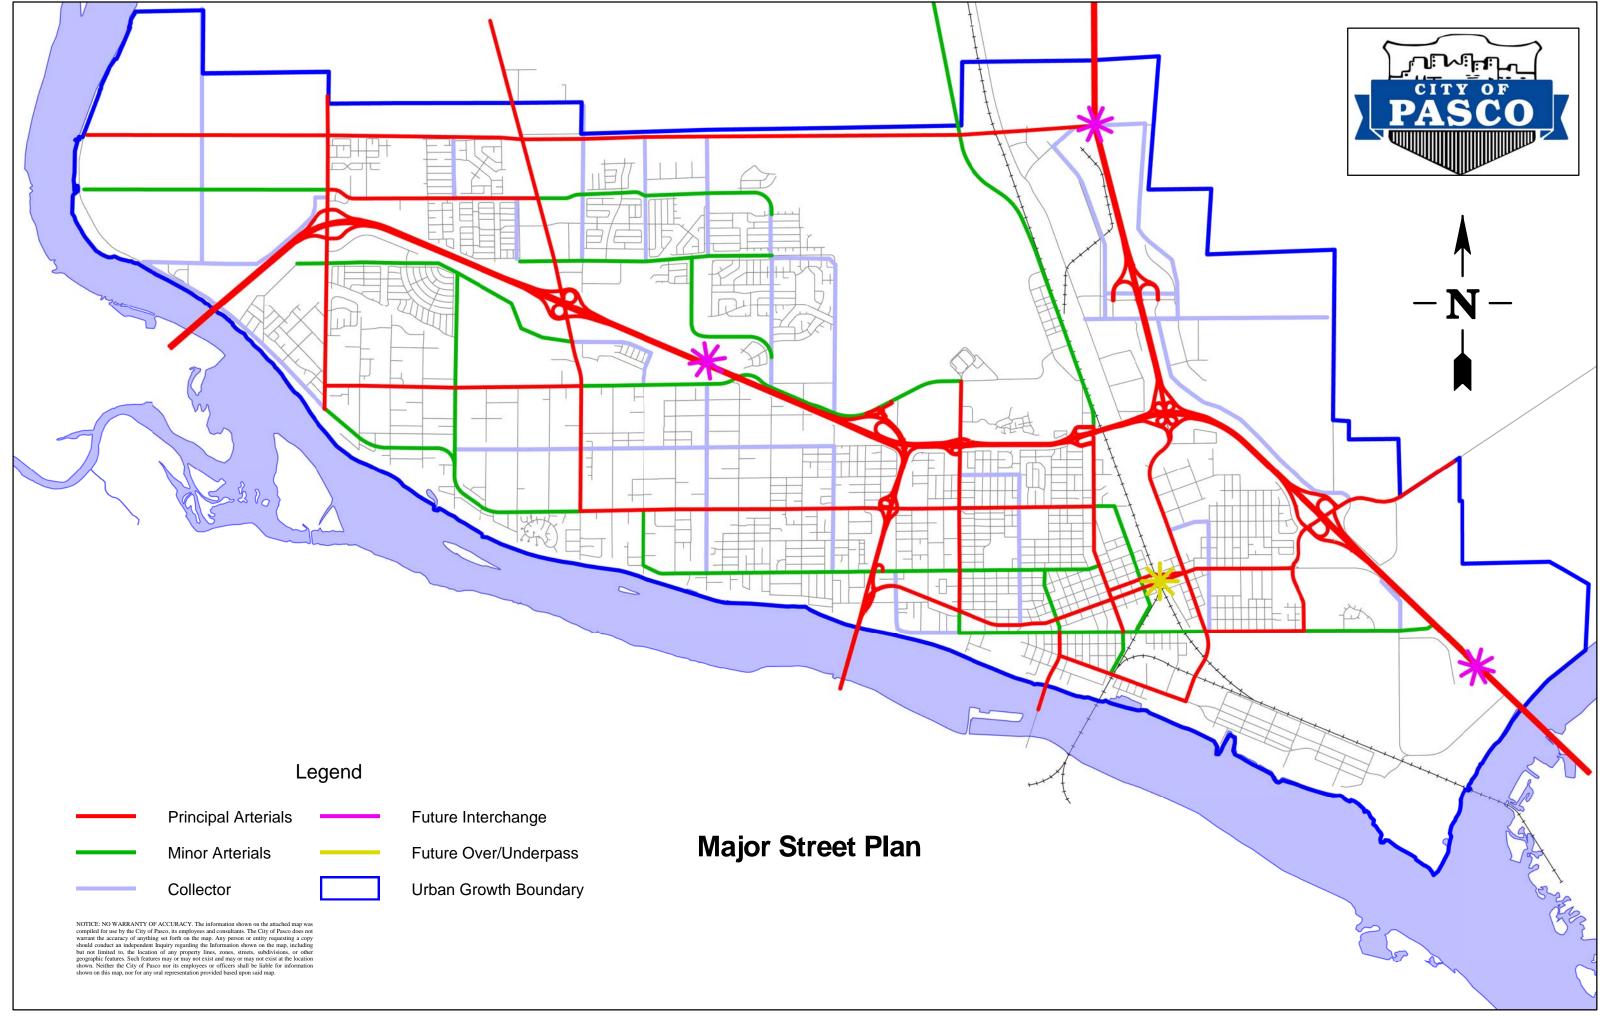

A third contributing factor to selecting an UGA expansion is that of transportation corridors. The comprehensive Plan has long called for the extension of Road 100 (Broadmoor Blvd.) to the north. Franklin County has included this extension in its 6 year street plan and is currently designing the extension. The completion of the connection to Dent Road north and the planned connection to Dent Road to the west will significantly increase traffic on Broadmoor Boulevard north of Sandifur Parkway. This increase in capacity will generate interest in development near and north of the Road 100/I-182 Interchange. The completion of signalization and slip ramp construction on the Road 100/I-182 interchange in the summer of 2007 will increase the capacity and safety of the interchange. This will then improve the capacity of the area north of Sandifur Parkway along Broadmoor Boulevard to accommodate urban growth.

### **Designation of the Urban Growth Area**

Based on the recent OFM growth projection, sewer service capacity and planned street improvements the community can more appropriately accommodate urban growth west of Road 68. By generally extending the UGB a quarter mile north of the city limits between Road 68 and Broadmoor Boulevard and extending a half an mile to a mile north west of Broadmoor Boulevard approximately 1,128 acres land could be added to the UGA of Pasco. Of the 1,128 acres approximately 880 would be available for development. The extension of Broadmoor Boulevard is more or less the center of the described area. Map # 2 provides an illustration of the UGB expansion area.