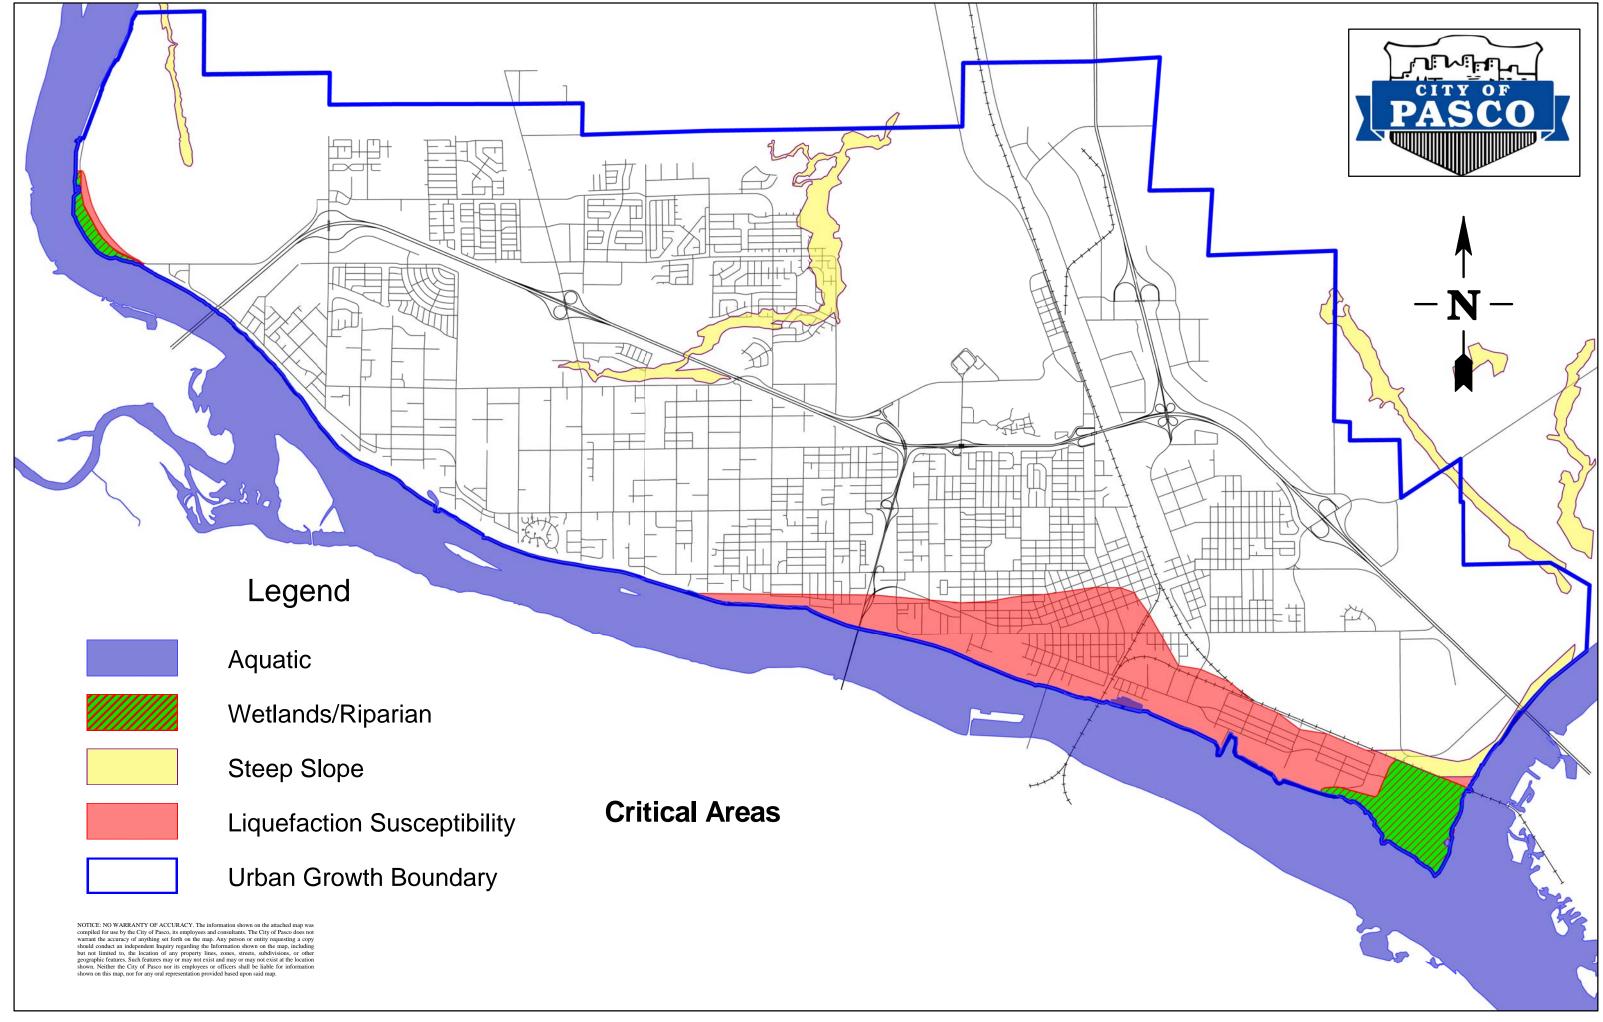

### **Designation of the Urban Growth Area**

Based on the recent OFM growth projection, sewer service capacity and planned street improvements the community can more appropriately accommodate urban growth west of Road 68. By generally extending the UGB a quarter mile north of the city limits between Road 68 and Broadmoor Boulevard and extending a half an mile to a mile north west of Broadmoor Boulevard approximately 1,128 acres land could be added to the UGA of Pasco. Of the 1,128 acres approximately 880 would be available for development. The extension of Broadmoor Boulevard is more or less the center of the described area. Map # 2 provides an illustration of the UGB expansion area.