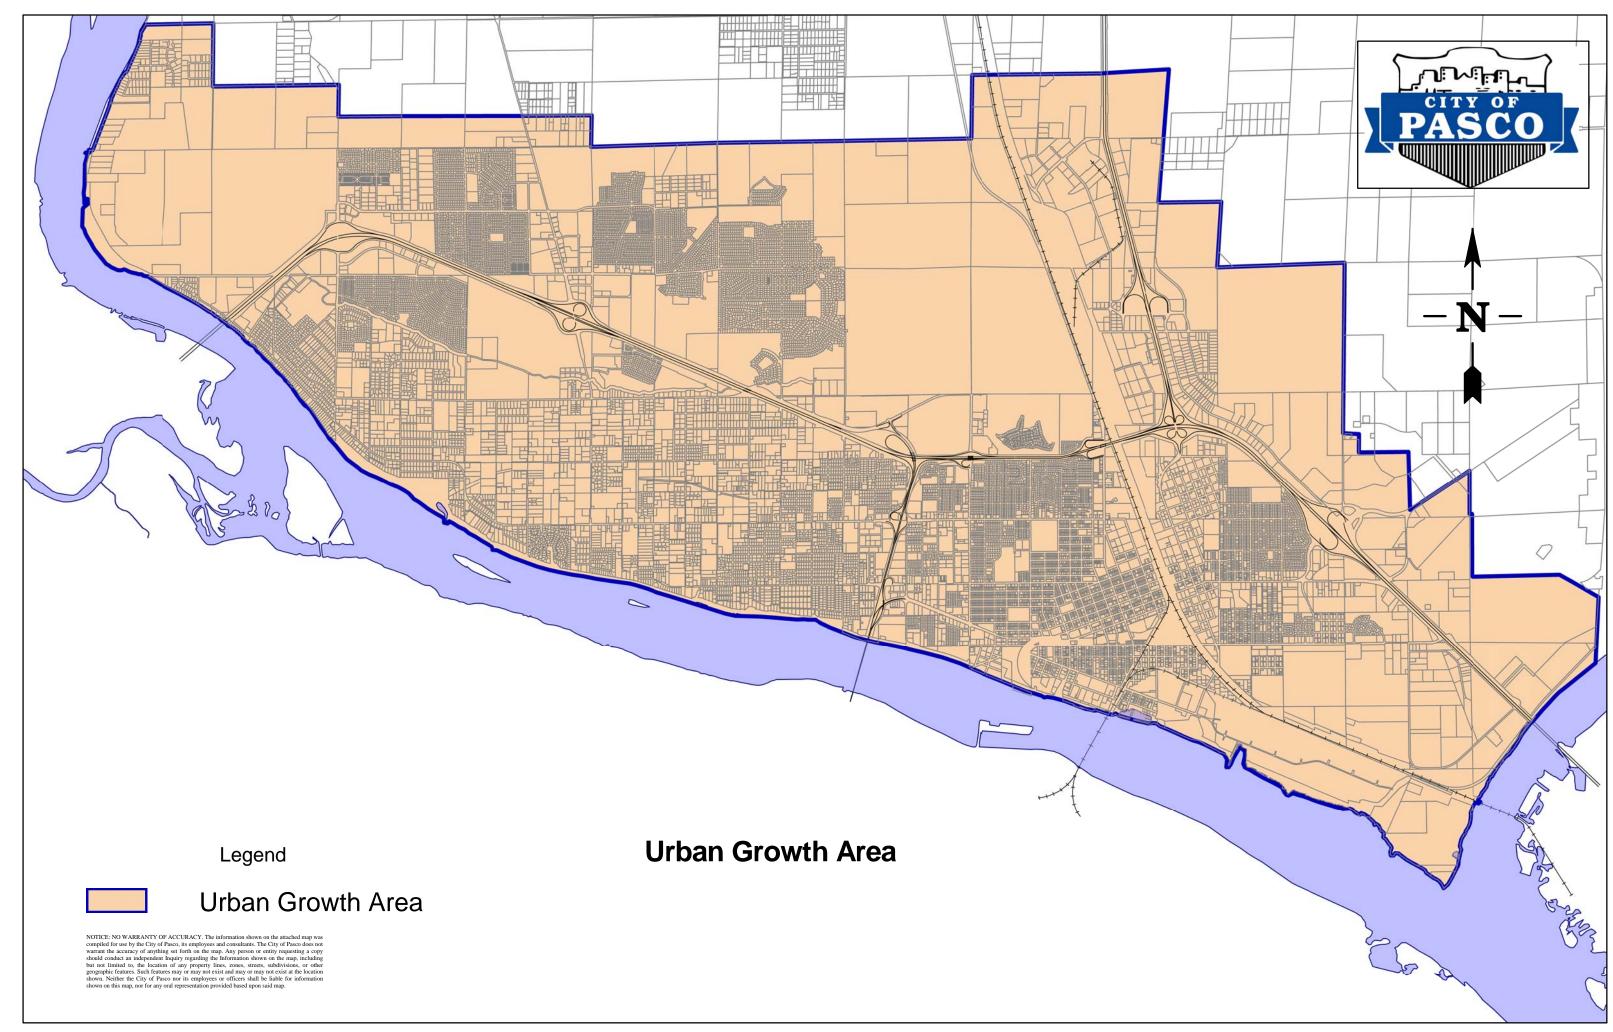

### **Designation of the Urban Growth Area**

Based on the recent OFM growth projection, sewer service capacity and planned street improvements the community can more appropriately accommodate urban growth west of Road 68. By generally extending the UGB a quarter mile north of the city limits between Road 68 and Broadmoor Boulevard and extending a half an mile to a mile north west of Broadmoor Boulevard approximately 1,128 acres land could be added to the UGA of Pasco. Of the 1,128 acres approximately 880 would be available for development. The extension of Broadmoor Boulevard is more or less the center of the described area. Map # 2 provides an illustration of the UGB expansion area.