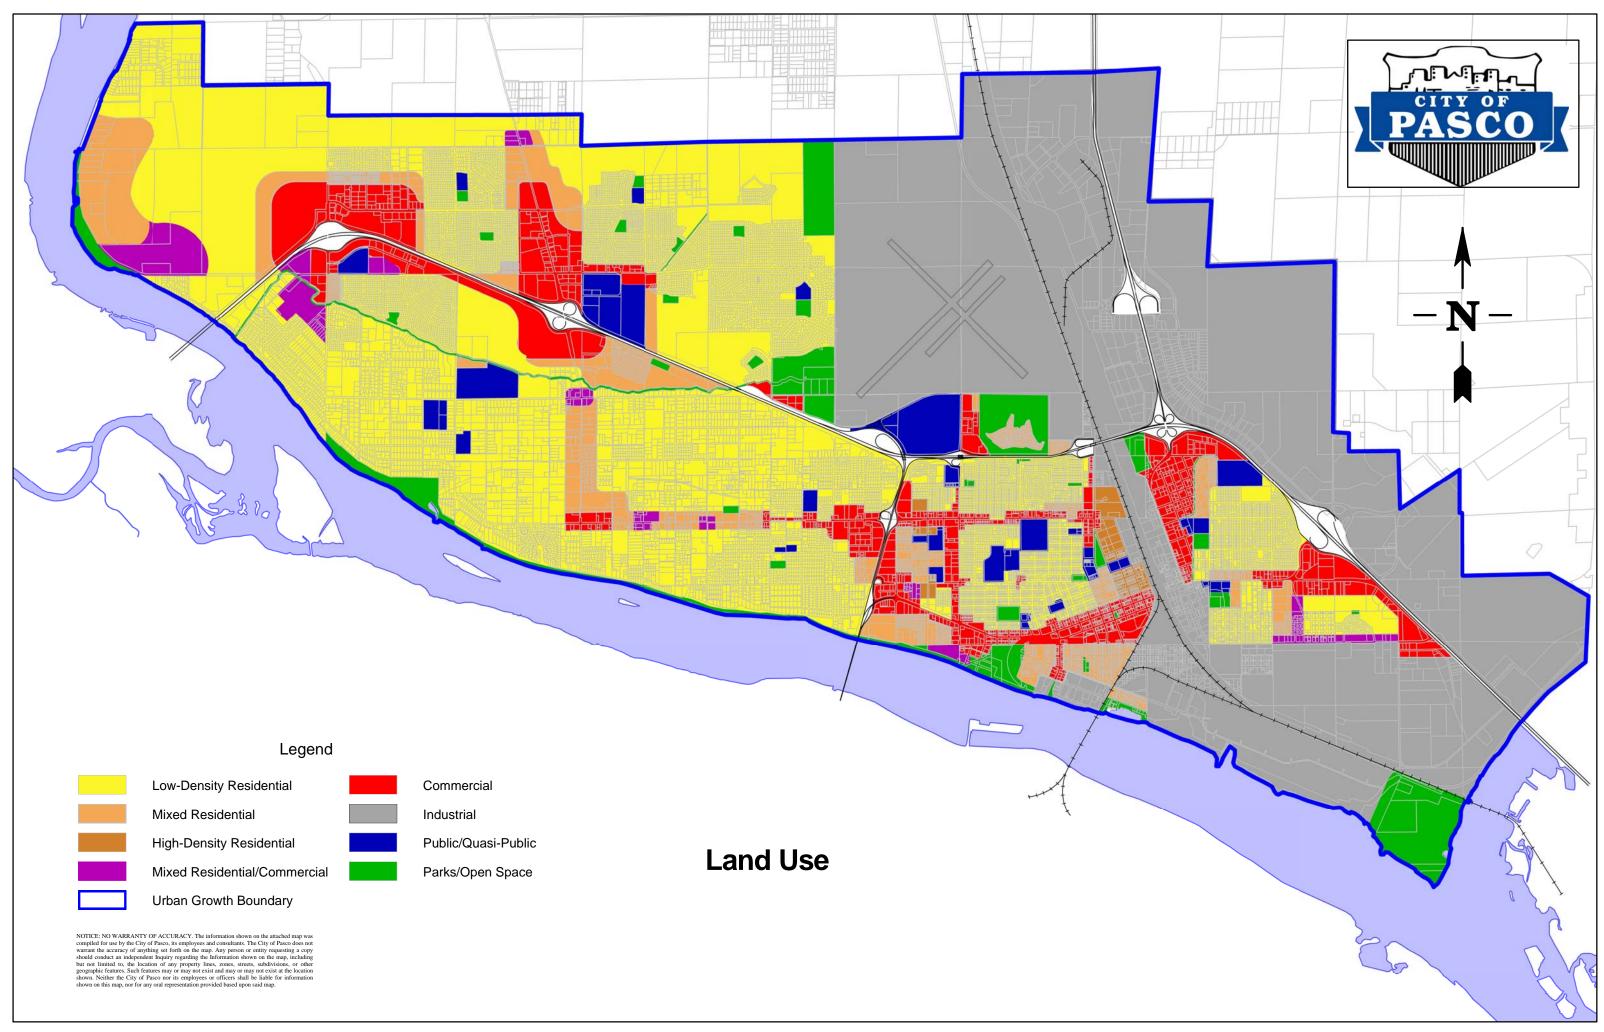

### **Designation of the Urban Growth Area**

Based on the recent OFM growth projection, sewer service capacity and planned street improvements the community can more appropriately accommodate urban growth west of Road 68. By generally extending the UGB a quarter mile north of the city limits between Road 68 and Broadmoor Boulevard and extending a half an mile to a mile north west of Broadmoor Boulevard approximately 1,128 acres land could be added to the UGA of Pasco. Of the 1,128 acres approximately 880 would be available for development. The extension of Broadmoor Boulevard is more or less the center of the described area. Map # 2 provides an illustration of the UGB expansion area.