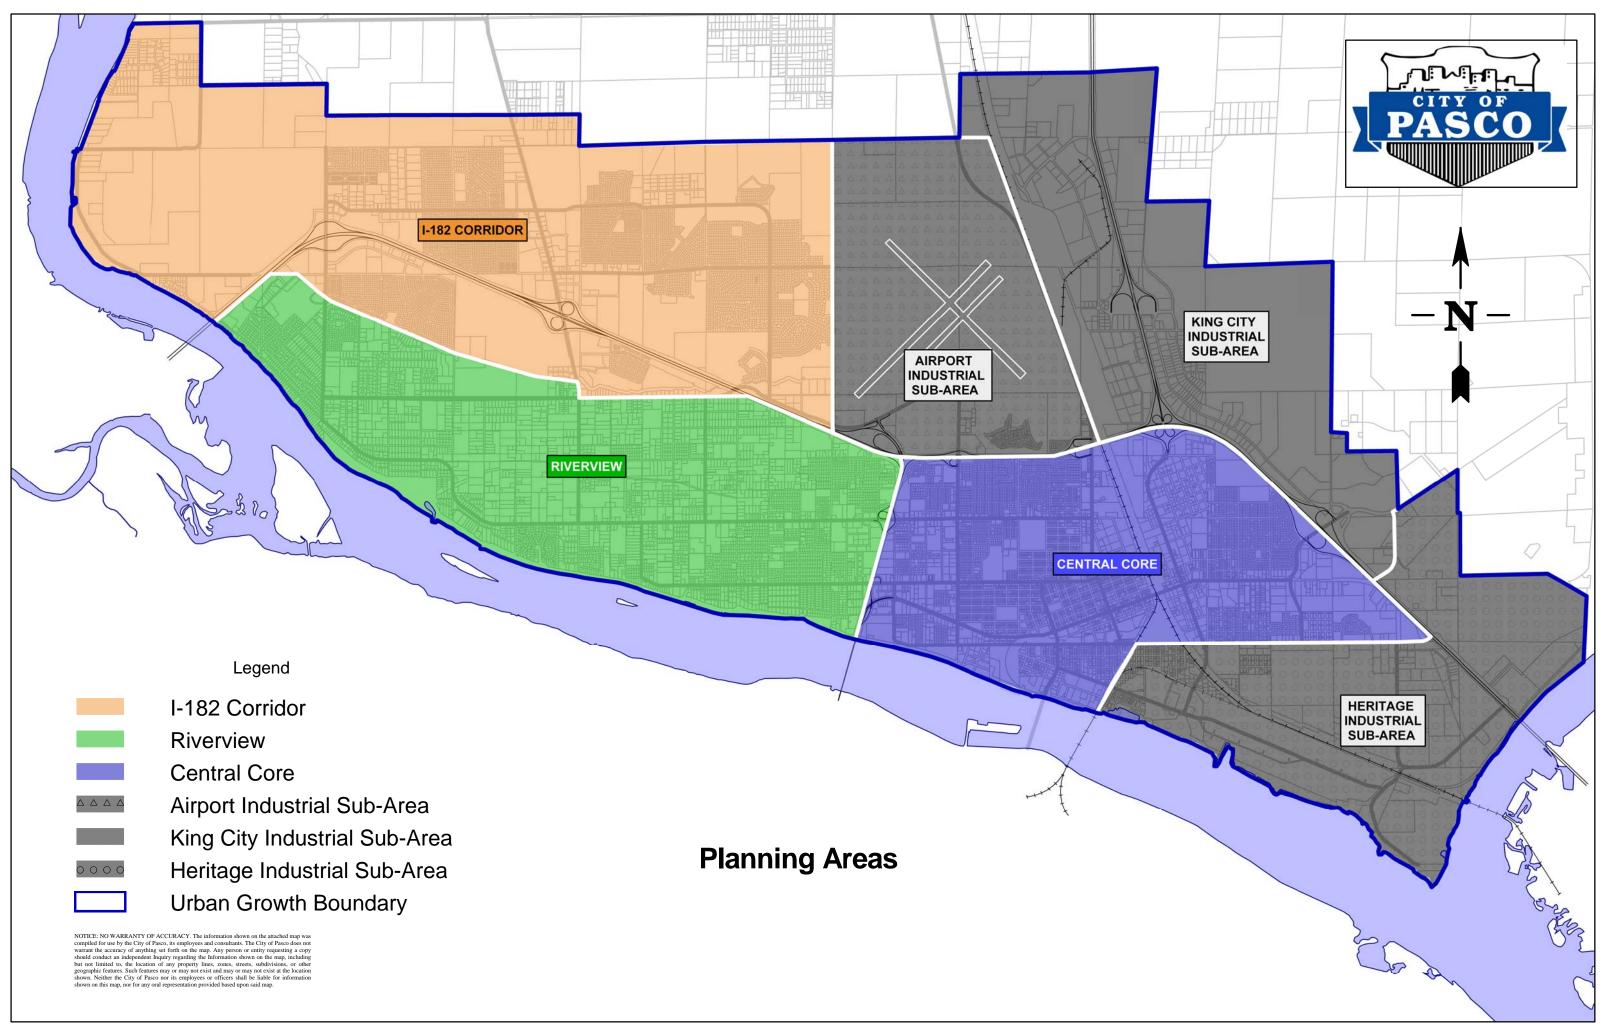

### **Designation of the Urban Growth Area**

Based on the recent OFM growth projection, sewer service capacity and planned street improvements the community can more appropriately accommodate urban growth west of Road 68. By generally extending the UGB a quarter mile north of the city limits between Road 68 and Broadmoor Boulevard and extending a half an mile to a mile north west of Broadmoor Boulevard approximately 1,128 acres land could be added to the UGA of Pasco. Of the 1,128 acres approximately 880 would be available for development. The extension of Broadmoor Boulevard is more or less the center of the described area. Map # 2 provides an illustration of the UGB expansion area.